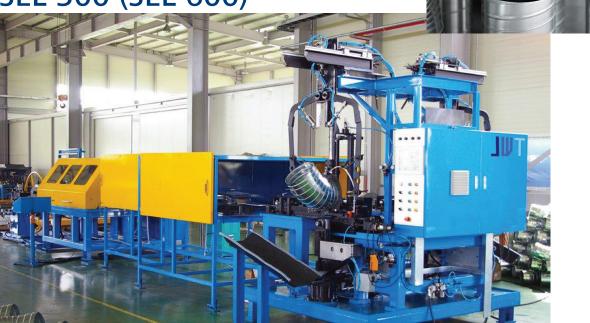

## Super Elbow Line SEL 300 (SEL 600)

The Super Elbow Line, Type 300 SEL (SEL 600) was especially designed for the production of elbows in a continuously process. The manual production of these elbows needs a lot of time and effort. With consistently high quality in production, this machine saves with its autonomous functioning an enormous amount of time.

- Only machine on the world market
- Elbowproduction without waste
- Reduced material thickness
- Combination of different operations

## Technische Daten

| Material     | 0,4 mm - 0,5 mm galvanized steel  |
|--------------|-----------------------------------|
| Diameter     | 100 mm - 315 mm (250 mm - 630 mm) |
| Angle        | 30°, 45°, 60°, 90°                |
| Seamhight    | 7,5 mm                            |
| Power supply | 3 x 400 V; 50 Hz; 15,2 kW         |
| Dimensions   | 9.800 mm x 2.500 mm x 2.700 mm    |
| Weight       | 6.500 kg                          |